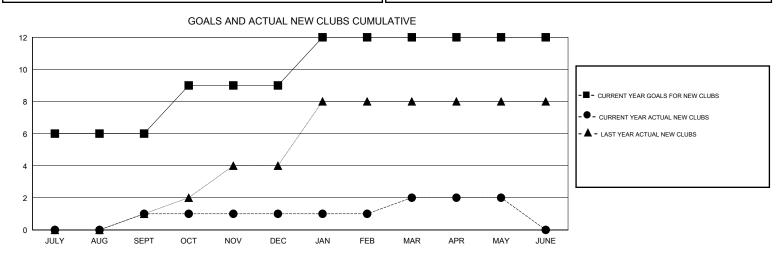

## GMT: ER GURUNATHAN

| LOCATION INDIA |
|----------------|
|----------------|

|                            |                  | Clubs     |                  |                  | Members                    |                    |                                     |                    |                  |
|----------------------------|------------------|-----------|------------------|------------------|----------------------------|--------------------|-------------------------------------|--------------------|------------------|
| RESULTS FOR 2015-2016      |                  |           |                  |                  | RESULTS FOR 2015-2016      |                    |                                     |                    |                  |
| QUARTER                    | NEW CLUB<br>GOAL | NEW CLUBS | DROPPED<br>CLUBS | NET<br>GAIN/LOSS | QUARTER                    | NEW MEMBER<br>GOAL | CHARTER AND<br>NEW MEMBERS<br>ADDED | DROPPED<br>MEMBERS | NET<br>GAIN/LOSS |
| JULY/AUG/SEPT              | 6                | 1<br>0    | 4<br>13          | -3<br>-13        | JULY/AUG/SEPT              | 320<br>300         | 390<br>374                          | 681<br>167         | -291<br>207      |
| OCT/NOV/DEC<br>JAN/FEB/MAR | 3                | 1         | 0                | 1                | OCT/NOV/DEC<br>JAN/FEB/MAR | 180                | 248                                 | 32                 | 216              |
| APR/MAY/JUNE               | 0                | 0         | 0                | 0                | APR/MAY/JUNE               | 60                 | 9                                   | 20                 | -11              |

■ - CURRENT YEAR GOALS FOR NEW MEMBERS ■ ● - CURRENT YEAR ACTUAL MEMBERS

- LAST YEAR ACTUAL MEMBERS

65 CLUBS OF 88 ADDED 1 OR MORE GENDER DISTRIBUTION DROPPED CLUBS: 17 NEW MEMBERS 1,700 (69.39%) MALE 750 (30.61%) FEMALE DROPPED MEMBERS 0 DECEASED CLICK HERE FOR HEALTH 1,358 FAMILY UNIT MEMBERS 156 CLUB CANCELLED ASSESSMENT DATA 460 HEAD OF HOUSEHOLD 743 OTHER NON-HEAD OF HOUSEHOLD 898 899 TOTAL