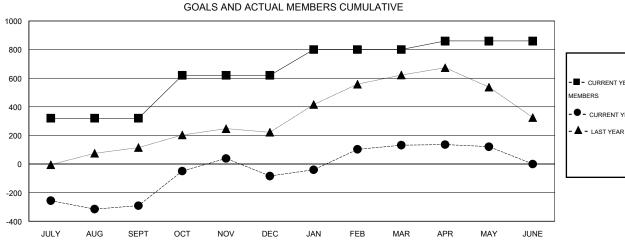

## GMT: ER GURUNATHAN

| LOCATION INDIA |
|----------------|
|----------------|

|                            |                  | Clubs     |                  |                  | Members                    |                    |                                     |                    |                  |
|----------------------------|------------------|-----------|------------------|------------------|----------------------------|--------------------|-------------------------------------|--------------------|------------------|
| RESULTS FOR 2015-2016      |                  |           |                  |                  | RESULTS FOR 2015-2016      |                    |                                     |                    |                  |
| QUARTER                    | NEW CLUB<br>GOAL | NEW CLUBS | DROPPED<br>CLUBS | NET<br>GAIN/LOSS | QUARTER                    | NEW MEMBER<br>GOAL | CHARTER AND<br>NEW MEMBERS<br>ADDED | DROPPED<br>MEMBERS | NET<br>GAIN/LOSS |
| JULY/AUG/SEPT              | 6                | 1<br>0    | 4<br>13          | -3<br>-13        | JULY/AUG/SEPT              | 320<br>300         | 390<br>374                          | 681<br>167         | -291<br>207      |
| OCT/NOV/DEC<br>JAN/FEB/MAR | 3                | 1         | 0                | 1                | OCT/NOV/DEC<br>JAN/FEB/MAR | 180                | 248                                 | 32                 | 216              |
| APR/MAY/JUNE               | 0                | 0         | 0                | 0                | APR/MAY/JUNE               | 60                 | 9                                   | 20                 | -11              |

■ - CURRENT YEAR GOALS FOR NEW MEMBERS ■ ● - CURRENT YEAR ACTUAL MEMBERS

- LAST YEAR ACTUAL MEMBERS

65 CLUBS OF 88 ADDED 1 OR MORE GENDER DISTRIBUTION DROPPED CLUBS: 17 NEW MEMBERS 1,700 (69.39%) MALE 750 (30.61%) FEMALE DROPPED MEMBERS 0 DECEASED CLICK HERE FOR HEALTH 1,358 FAMILY UNIT MEMBERS 156 CLUB CANCELLED ASSESSMENT DATA 460 HEAD OF HOUSEHOLD 743 OTHER NON-HEAD OF HOUSEHOLD 898 899 TOTAL